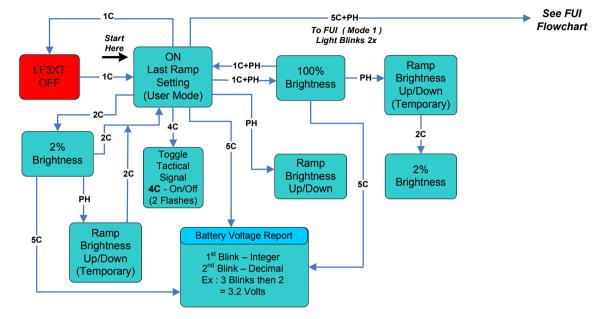

## Liteflux LF3XT CUI Usage Flowchart

## CUI – Compact User Interface

Legend 1C – 1 Click 2C = 2 Clicks, etc... PH = Push & Hold

\* CUI is the default mode out of the box.

## How to use this Flowchart

- \* There are two different flowcharts. One for CUI Mode and one for FUI Mode.
- 1. Always start with the light off or at Start Here.

2. If you are lost in the programming tree, a couple of series of 3 Clicks will exit without saving anything.

3. Get familiar with CUI before programming FUI

When the light changes modes or remembers a setting it will blink twice.

5. Programming Suggestion - Find the option you want to set then work backwards until you get back to a root mode.