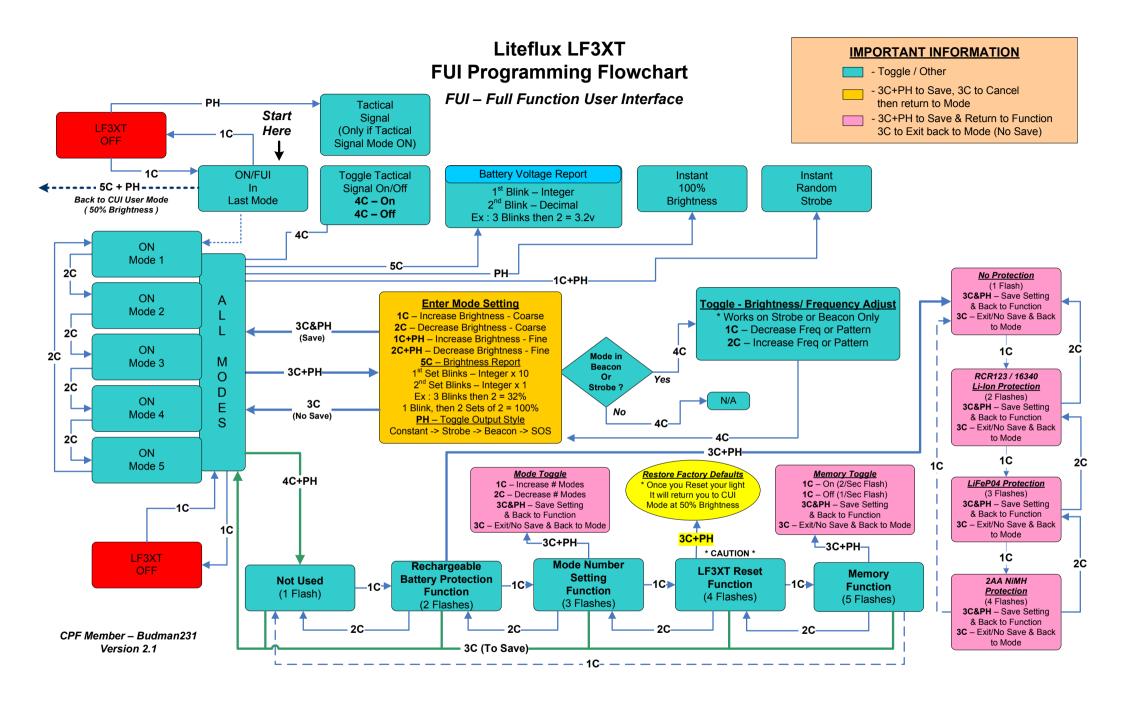

## How to use this Flowchart

- \* There are two different flowcharts. One for CUI Mode and one for FUI Mode.
- 1. Always start with the light off or at Start Here.

2. If you are lost in the programming tree, a couple of series of 3 Clicks will exit without saving anything.

3. Get familiar with CUI before programming FUI

When the light changes modes or remembers a setting it will blink twice.

5. Programming Suggestion - Find the option you want to set then work backwards until you get back to a root mode.

CPF Member – Budman231 Version 2.1