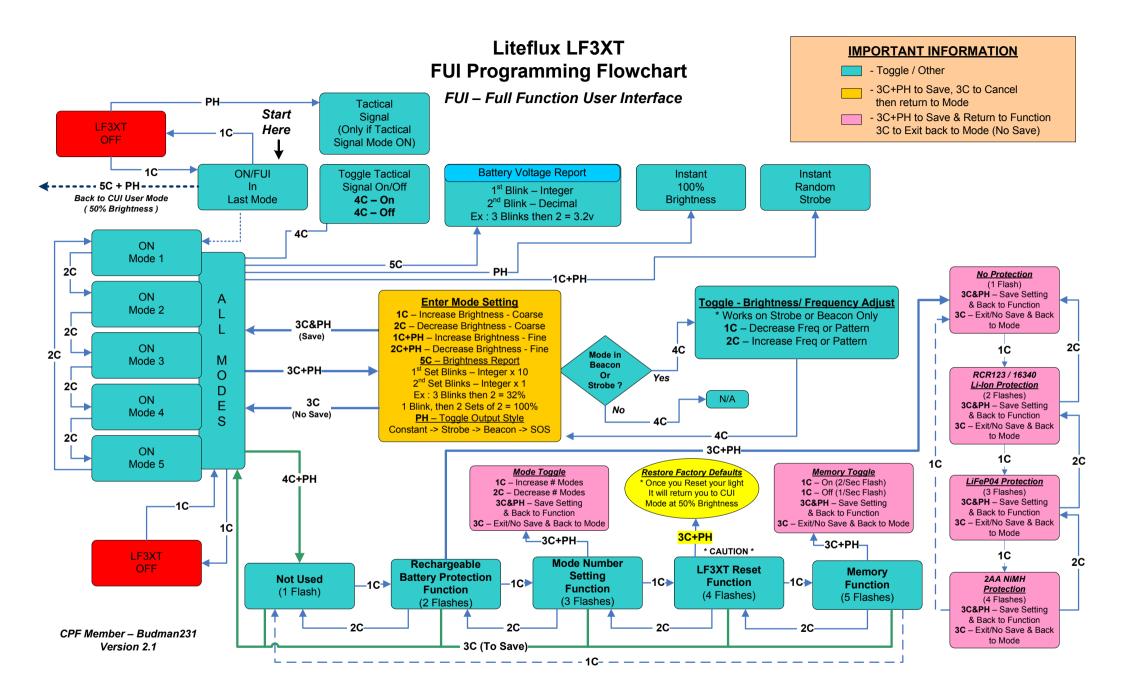

## How to use this Flowchart

- \* There are two different flowcharts. One for CUI Mode and one for FUI Mode.
- 1. Always start with the light off or at Start Here.

2. If you are lost in the programming tree, a couple of series

of 3 Clicks will exit without saving anything.

3. Get familiar with CUI before programming FUI

4. When the light changes modes or remembers a setting it will blink twice.

5. Programming Suggestion - Find the option you want to set then work backwards until you get back to a root mode.

CPF Member – Budman231 Version 2.1