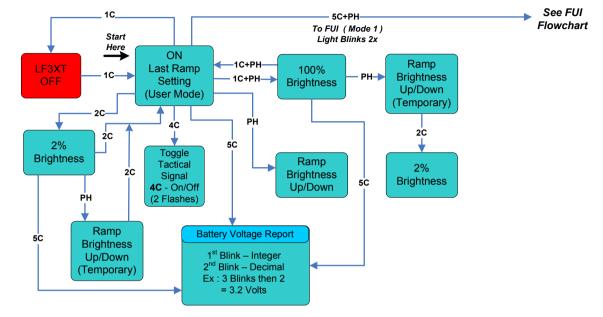

## Liteflux LF3XT CUI Usage Flowchart

## CUI – Compact User Interface

Legend 1C – 1 Click 2C = 2 Clicks, etc... PH = Push & Hold

\* CUI is the default mode out of the box.

## How to use this Flowchart

- \* There are two different flowcharts. One for CUI Mode and one for FUI Mode.
- 1. Always start with the light off or at Start Here.

2. If you are lost in the programming tree, a couple of series

of 3 Clicks will exit without saving anything.

3. Get familiar with CUI before programming FUI

4. When the light changes modes or remembers a setting it will blink twice.

5. Programming Suggestion - Find the option you want to set then work backwards until you get back to a root mode.