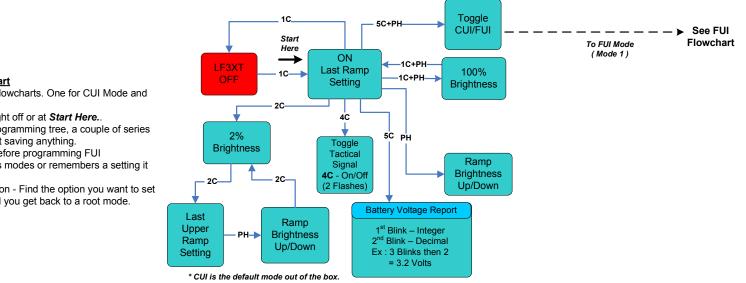

## Liteflux LF3XT **Programming Flowchart**

CUI – Compact User Interface

CPF Member – Budman231 Version 2.0

## Legend

1C – 1 Click 2C = 2 Clicks, etc... PH = Push & Hold

## How to use this Flowchart

\* There are two different flowcharts. One for CUI Mode and one for FUI Mode.

1. Always start with the light off or at Start Here.

2. If you are lost in the programming tree, a couple of series of 3 Clicks will exit without saving anything.

3. Get familiar with CUI before programming FUI

4. When the light changes modes or remembers a setting it will blink twice.

5. Programming Suggestion - Find the option you want to set then work backwards until you get back to a root mode.