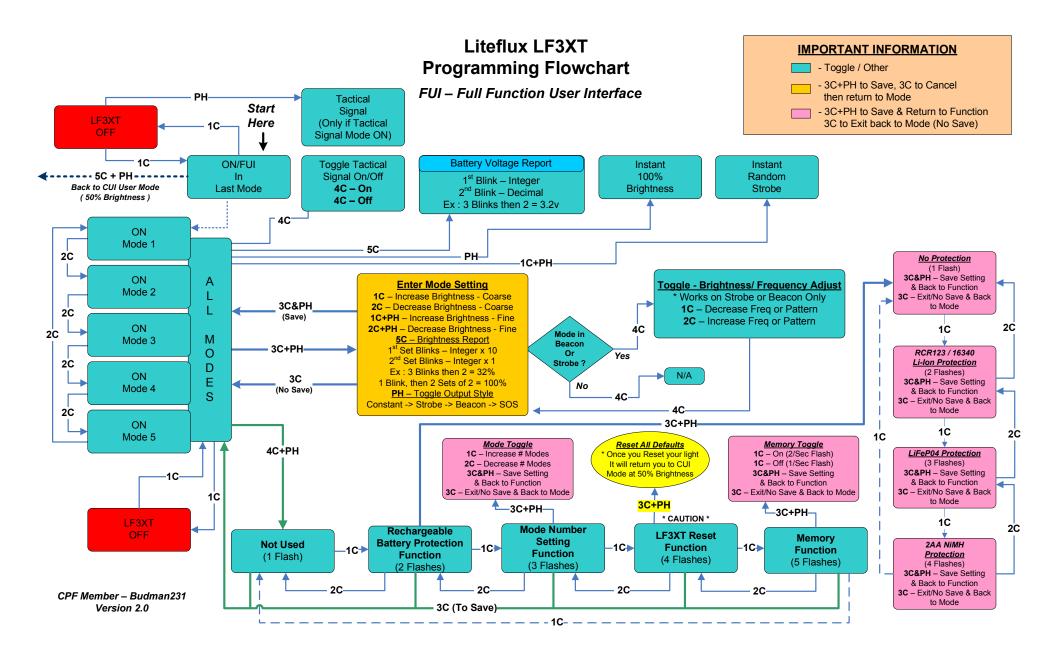

## Liteflux LF3XT **Programming Flowchart**

CUI – Compact User Interface

CPF Member – Budman231 Version 2.0

## Legend

1C – 1 Click 2C = 2 Clicks, etc... PH = Push & Hold

## How to use this Flowchart

\* There are two different flowcharts. One for CUI Mode and one for FUI Mode.

1. Always start with the light off or at Start Here.

2. If you are lost in the programming tree, a couple of series of 3 Clicks will exit without saving anything.

3. Get familiar with CUI before programming FUI

4. When the light changes modes or remembers a setting it will blink twice.

5. Programming Suggestion - Find the option you want to set then work backwards until you get back to a root mode.