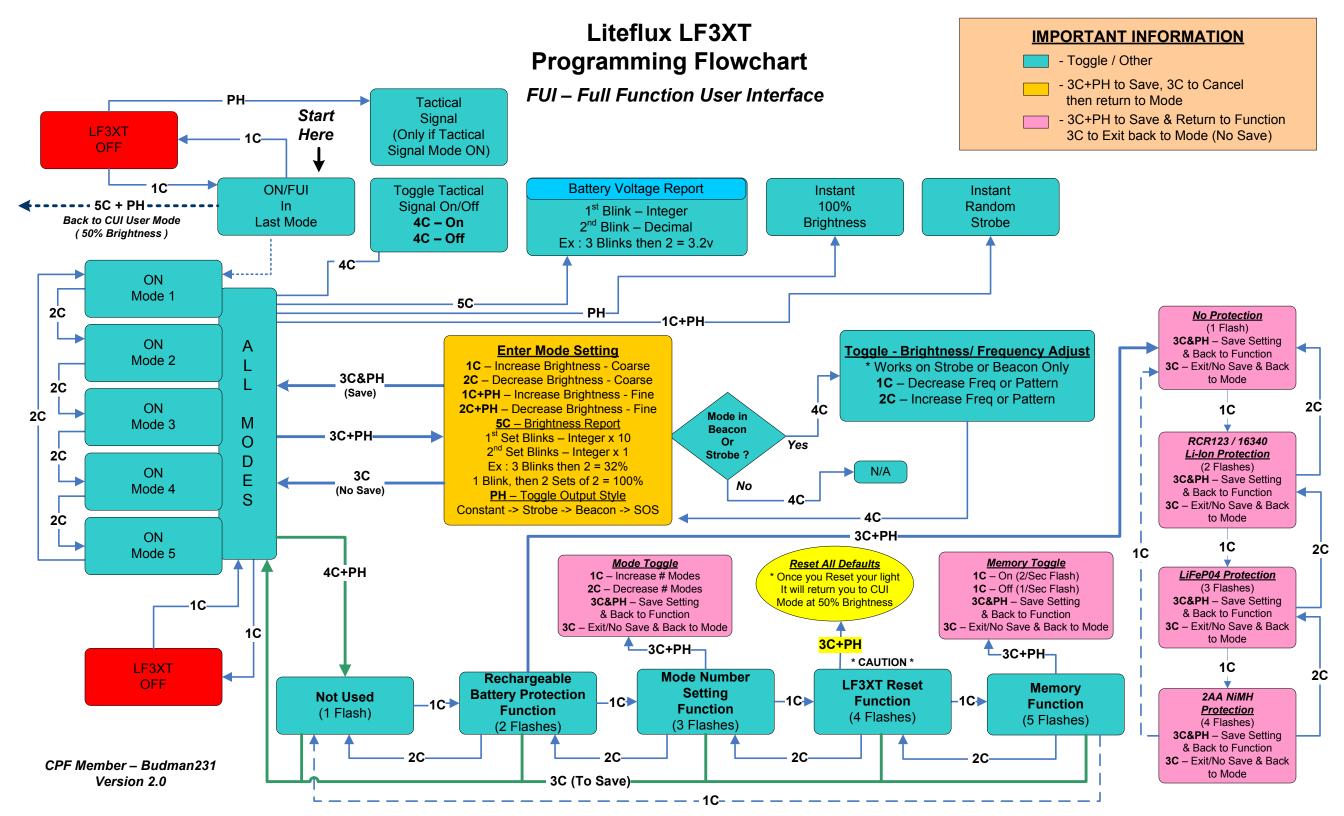

## Liteflux LF3XT Programming Flowchart

CUI - Compact User Interface

## Legend

1C – 1 Click

2C = 2 Clicks, etc...

PH = Push & Hold

## How to use this Flowchart

- \* There are two different flowcharts. One for CUI Mode and one for FUI Mode.
- 1. Always start with the light off or at **Start Here.**.
- 2. If you are lost in the programming tree, a couple of series of 3 Clicks will exit without saving anything.
- 3. Get familiar with CUI before programming FUI
- 4. When the light changes modes or remembers a setting it will blink twice.
- 5. Programming Suggestion Find the option you want to set then work backwards until you get back to a root mode.