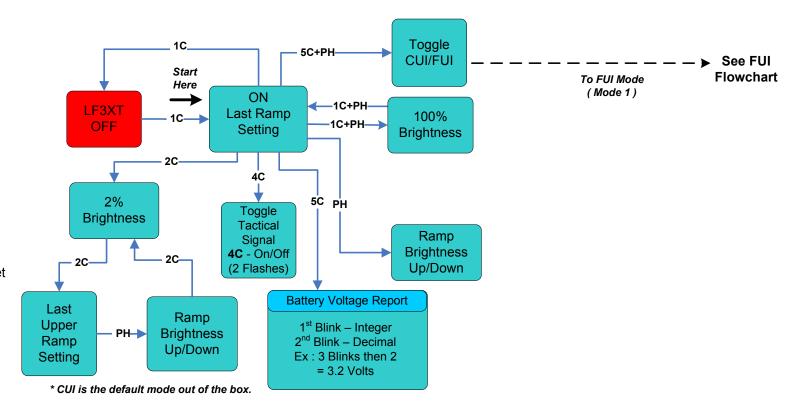

## Liteflux LF3XT Programming Flowchart

CUI - Compact User Interface

## Legend

1C – 1 Click

2C = 2 Clicks, etc...

PH = Push & Hold

## How to use this Flowchart

- \* There are two different flowcharts. One for CUI Mode and one for FUI Mode.
- 1. Always start with the light off or at **Start Here.**.
- 2. If you are lost in the programming tree, a couple of series of 3 Clicks will exit without saving anything.
- 3. Get familiar with CUI before programming FUI
- 4. When the light changes modes or remembers a setting it will blink twice.
- 5. Programming Suggestion Find the option you want to set then work backwards until you get back to a root mode.