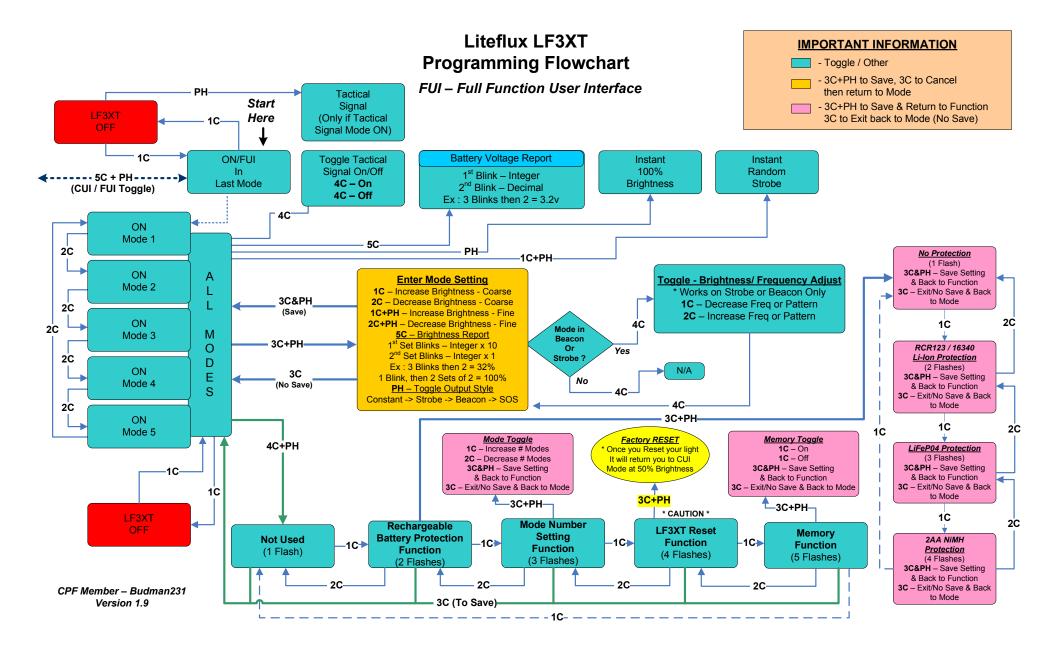

## Liteflux LF3XT Programming Flowchart

CUI - Compact User Interface

## **Legend**

1C – 1 Click

2C = 2 Clicks, etc...

PH = Push & Hold

## How to use this Flowchart

- \* There are two different flowcharts. One for CUI Mode and one for FUI Mode.
- 1. Always start with the light off or at Start Here.
- 2. If you are lost in the programming tree, a couple of series of 3 Clicks will exit without saving anything.
- 3. Get familiar with CUI before programming FUI
- 4. When the light changes modes or remembers a setting it will blink twice.
- 5. Programming Suggestion Find the option you want to set then work backwards until you get back to a root mode.

CPF Member – Budman231 Version 1.9