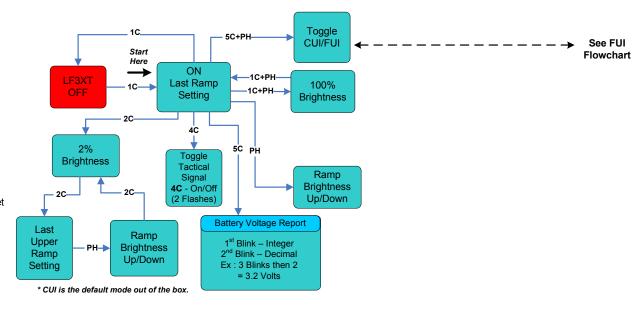

## Liteflux LF3XT Programming Flowchart

CUI - Compact User Interface

## **Legend**

1C – 1 Click

2C = 2 Clicks, etc...

PH = Push & Hold

## How to use this Flowchart

- \* There are two different flowcharts. One for CUI Mode and one for FUI Mode.
- 1. Always start with the light off or at Start Here.
- 2. If you are lost in the programming tree, a couple of series of 3 Clicks will exit without saving anything.
- 3. Get familiar with CUI before programming FUI
- 4. When the light changes modes or remembers a setting it will blink twice.
- 5. Programming Suggestion Find the option you want to set then work backwards until you get back to a root mode.