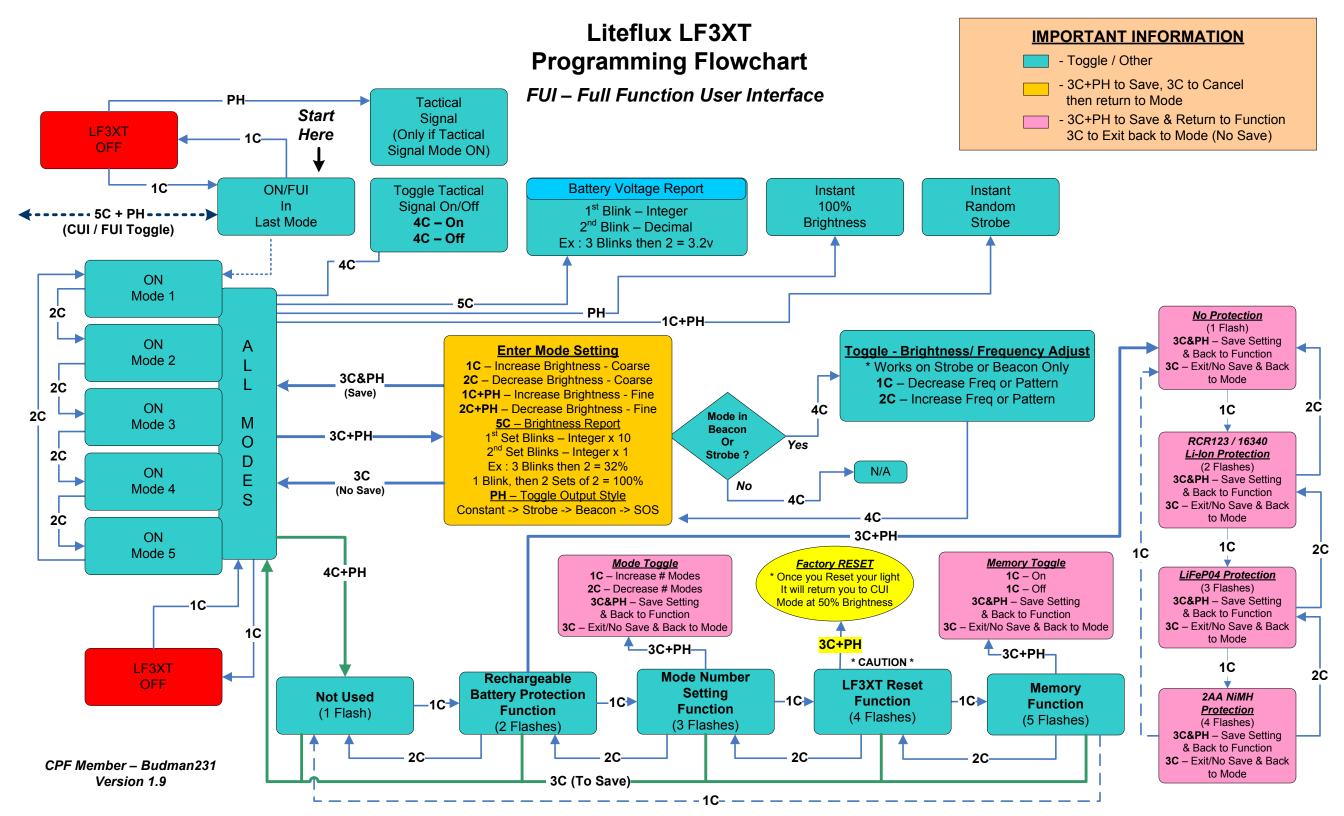

## Liteflux LF3XT Programming Flowchart

## How to use this Flowchart

\* There are two different flowcharts. One for CUI Mode and one for FUI Mode.

1. Always start with the light off or at Start Here.

2. If you are lost in the programming tree, a couple of series

of 3 Clicks will exit without saving anything.

3. Get familiar with CUI before programming FUI

4. When the light changes modes or remembers a setting it will blink twice.

5. Programming Suggestion - Find the option you want to set then work backwards until you get back to a root mode.