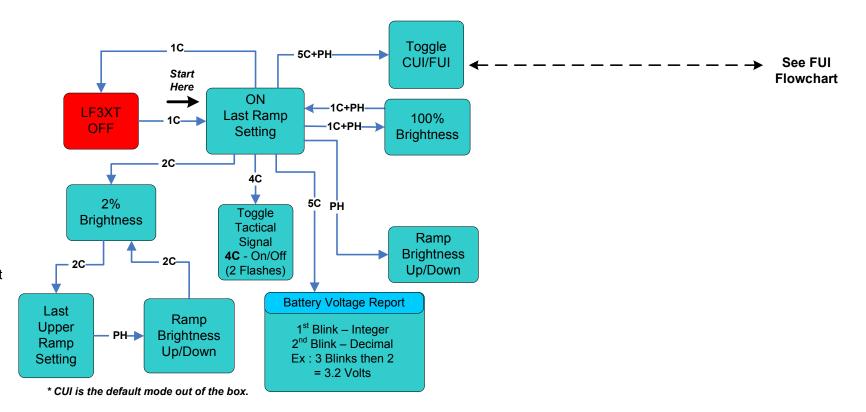

## Liteflux LF3XT Programming Flowchart

## CUI – Compact User Interface

<u>Legend</u>

1C – 1 Click 2C = 2 Clicks, etc... PH = Push & Hold

## How to use this Flowchart

\* There are two different flowcharts. One for CUI Mode and one for FUI Mode.

1. Always start with the light off or at Start Here.

2. If you are lost in the programming tree, a couple of series

of 3 Clicks will exit without saving anything.

3. Get familiar with CUI before programming FUI

4. When the light changes modes or remembers a setting it will blink twice.

5. Programming Suggestion - Find the option you want to set then work backwards until you get back to a root mode.