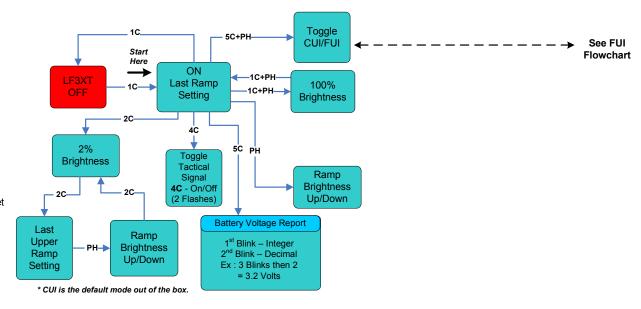

## Liteflux LF3XT Programming Flowchart

CUI - Compact User Interface

## **Legend**

1C – 1 Click 2C = 2 Clicks, etc...

PH = Push & Hold

## How to use this Flowchart

- \* There are two different flowcharts. One for CUI Mode and one for FUI Mode.
- 1. Always start with the light off or at Start Here.
- 2. If you are lost in the programming tree, a couple of series of 3 Clicks will exit without saving anything.
- 3. Get familiar with CUI before programming FUI
- 4. When the light changes modes or remembers a setting it will blink twice.
- 5. Programming Suggestion Find the option you want to set then work backwards until you get back to a root mode.