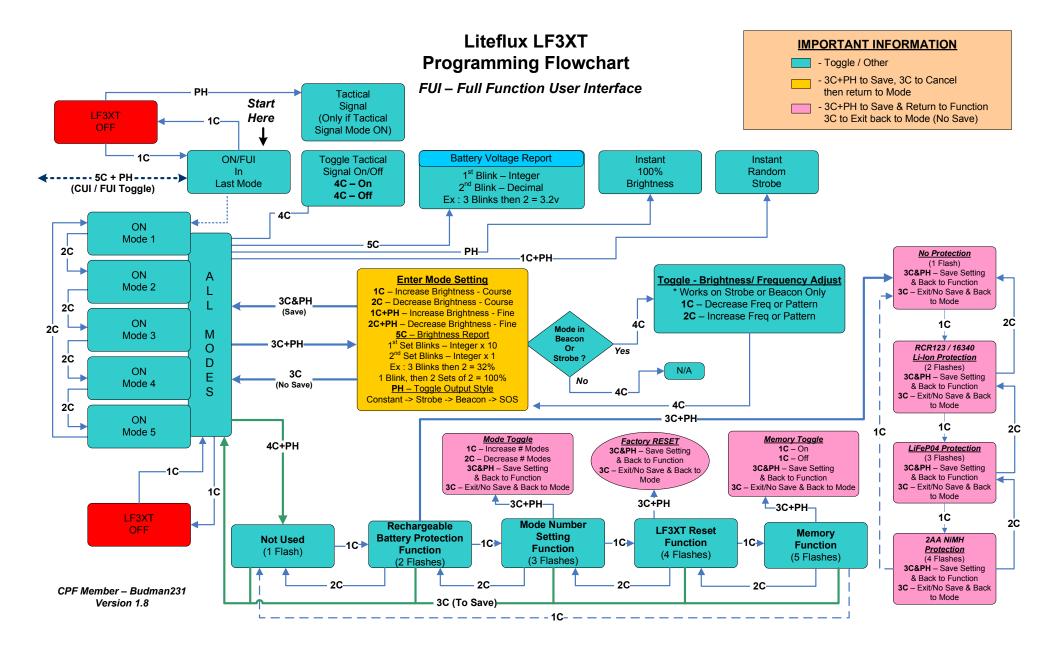

## Liteflux LF3XT Programming Flowchart

CUI - Compact User Interface

## **Legend**

1C – 1 Click 2C = 2 Clicks, etc...

PH = Push & Hold

## How to use this Flowchart

- \* There are two different flowcharts. One for CUI Mode and one for FUI Mode.
- 1. Always start with the light off or at Start Here.
- 2. If you are lost in the programming tree, a couple of series of 3 Clicks will exit without saving anything.
- 3. Get familiar with CUI before programming FUI
- 4. When the light changes modes or remembers a setting it will blink twice.
- 5. Programming Suggestion Find the option you want to set then work backwards until you get back to a root mode.

CPF Member – Budman231 Version 1.8