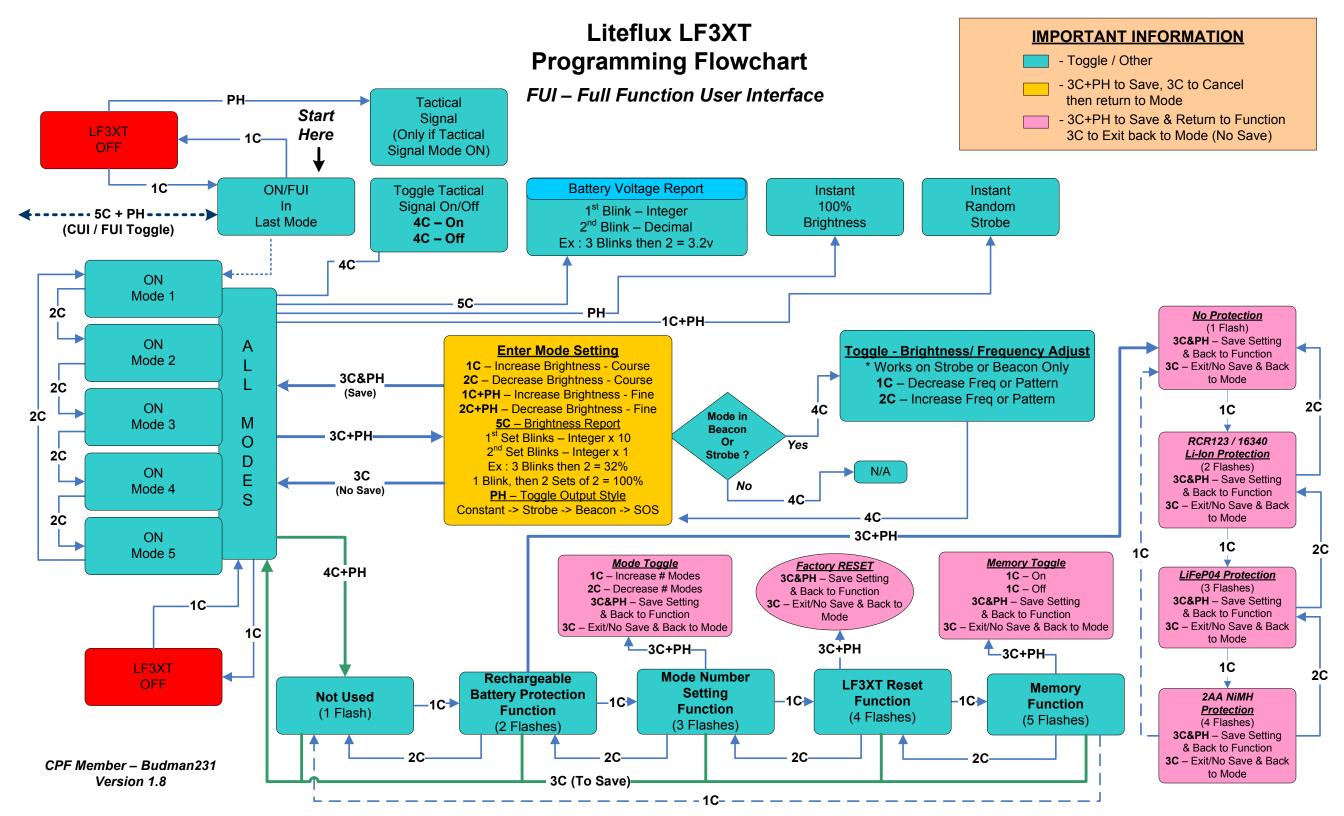

## Legend

1C – 1 Click 2C = 2 Clicks, etc... PH = Push & Hold

## How to use this Flowchart

- \* There are two different flowcharts. One for CUI Mode and one for FUI Mode.
- 1. Always start with the light off or at **Start Here.**.
- 2. If you are lost in the programming tree, a couple of series of 3 Clicks will exit without saving anything.
- 3. Get familiar with CUI before programming FUI
- 4. When the light changes modes or remembers a setting it will blink twice.
- 5. Programming Suggestion Find the option you want to set then work backwards until you get back to a root mode.