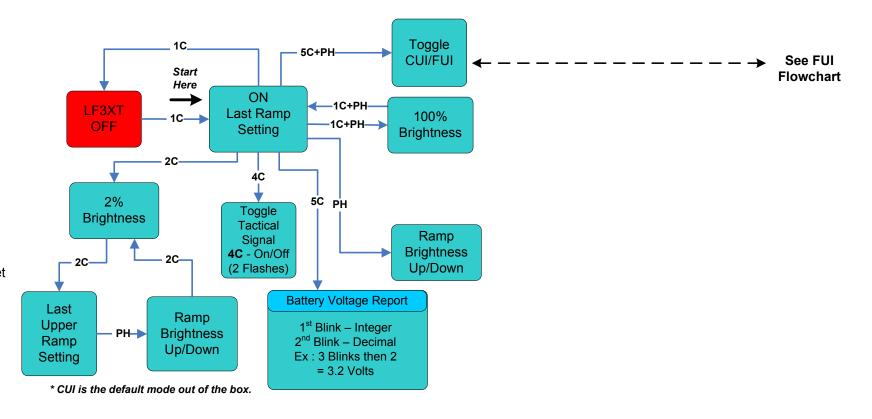

## Liteflux LF3XT Programming Flowchart

CUI - Compact User Interface

## Legend

1C – 1 Click 2C = 2 Clicks, etc... PH = Push & Hold

## How to use this Flowchart

- \* There are two different flowcharts. One for CUI Mode and one for FUI Mode.
- 1. Always start with the light off or at **Start Here.**.
- 2. If you are lost in the programming tree, a couple of series of 3 Clicks will exit without saving anything.
- 3. Get familiar with CUI before programming FUI
- 4. When the light changes modes or remembers a setting it will blink twice.
- 5. Programming Suggestion Find the option you want to set then work backwards until you get back to a root mode.